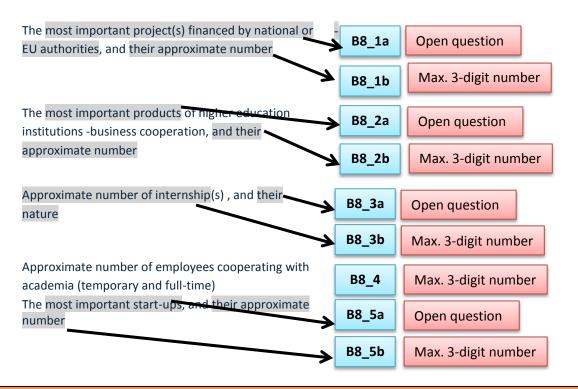

owledge transfer                                              | B7_7  |               |   |   |   |   |   |   |   |                             |
| h. The current financial crisis                                                       | B7_8  |               |   |   |   |   |   |   |   |                             |
| i. Other (please specify):                                                            | B7_9  |               |   |   |   |   |   |   |   |                             |
| B7_9o Open question                                                                   |       |               |   |   |   |   |   |   |   |                             |

8 Please b...., her education institutions-business cooperation in the last 5 years and specify the approximate number (if applicable):







|           |                                                                                               |                                                          |                      |           | Not at 1       | 2 3        | 4 5 6         | 7<br>7 To a very      |
|-----------|-----------------------------------------------------------------------------------------------|----------------------------------------------------------|----------------------|-----------|----------------|------------|---------------|-----------------------|
|           | Highe                                                                                         | r education institutions-bus                             | iness cooperation    |           | all            |            |